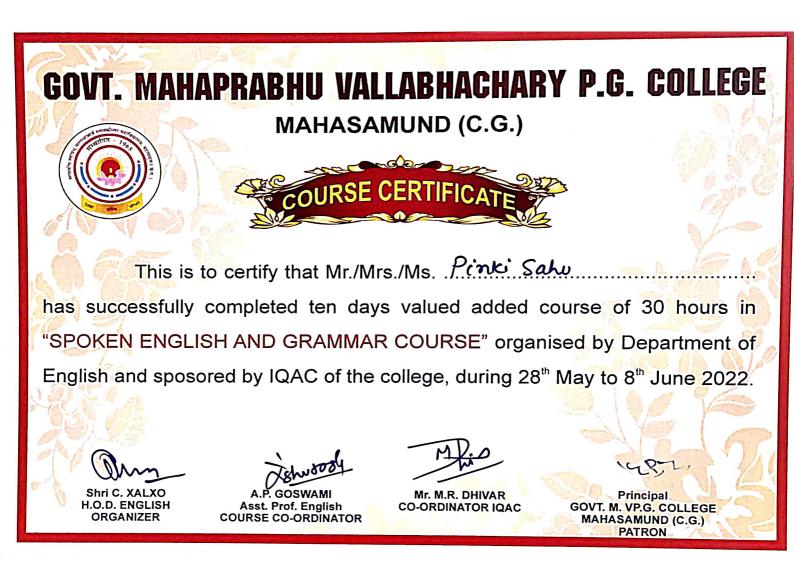

### Govt. M.V.P.G. College Mahasamund (C.G.) VALUE ADDED COURSE

(10 Days Certificate Course)

### (ORGANISED BY - IQAC & ENGLISH DEPT.)

#### SPOKEN ENGLISH AND GRAMMAR COURSE DATE 28.05.2022 TO 08.06.2022

| Date       | Time        | Syllabus                                      | Resource Person           |
|------------|-------------|-----------------------------------------------|---------------------------|
| 28/05/2022 | 11:00-02:00 | Word Power & Vocabulary.                      | Mr. Ashutosh Puri Goswami |
| 30/05/2022 | 11:00-02:00 | Conversation Practice & Discussion.           | Mr. Ashutosh Puri Goswami |
| 31/05/2022 | 11:00-02:00 | Paragraph & Unseen Passage Solving.           | Dr. Laxmikant Karal       |
| 01/06/2022 | 11:00-02:00 | Letter & E-Mail Writing.                      | Dr. Laxmikant Karal       |
| 02/06/2022 | 11:00-02:00 | Idimatic & Phrasal English/Fluency Technique. | Mr. Dhanurjay Sahu        |
| 03/06/2022 | 11:00-02:00 | Parts of Speech.                              | Mr. Dhanurjay Sahu        |
| 04/06/2022 | 11:00-02:00 | Tense                                         | Mr. Manharan Thakur       |
| 06/06/2022 | 11:00-02:00 | Voice                                         | Mr. Manharan Thakur       |
| 07/06/2022 | 11:00-02:00 | Narration                                     | Mr. Durgesh Yadu          |
| 08/06/2022 | 11:00-02:00 | Common Errors                                 | Mr. Durgesh Yadu          |