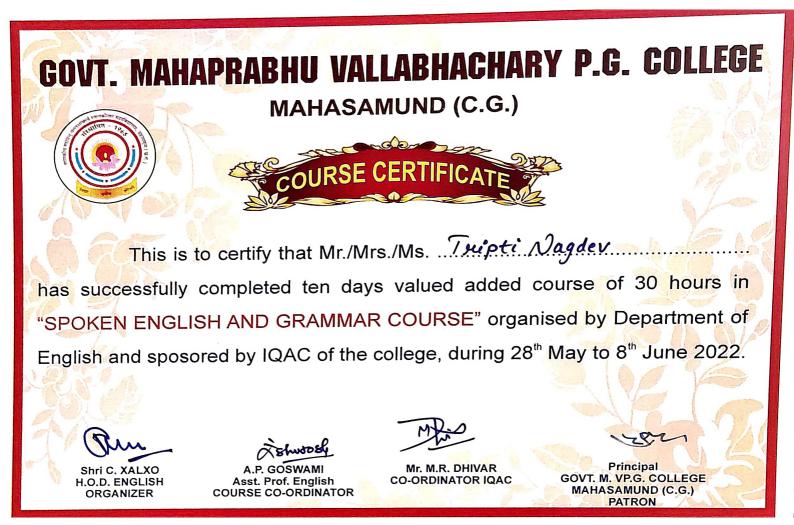

### Govt. M.V.P.G. College Mahasamund (C.G.) VALUE ADDED COURSE

(10 Days Certificate Course)

### (ORGANISED BY - IQAC & ENGLISH DEPT.)

#### SPOKEN ENGLISH AND GRAMMAR COURSE DATE 28.05.2022 TO 08.06.2022

| Date       | Time        | Syllabus                                      | Resource Person           |
|------------|-------------|-----------------------------------------------|---------------------------|
| 28/05/2022 | 11:00-02:00 | Word Power & Vocabulary.                      | Mr. Ashutosh Puri Goswami |
| 30/05/2022 | 11:00-02:00 | Conversation Practice & Discussion.           | Mr. Ashutosh Puri Goswami |
| 31/05/2022 | 11:00-02:00 | Paragraph & Unseen Passage Solving.           | Dr. Laxmikant Karal       |
| 01/06/2022 | 11:00-02:00 | Letter & E-Mail Writing.                      | Dr. Laxmikant Karal       |
| 02/06/2022 | 11:00-02:00 | Idimatic & Phrasal English/Fluency Technique. | Mr. Dhanurjay Sahu        |
| 03/06/2022 | 11:00-02:00 | Parts of Speech.                              | Mr. Dhanurjay Sahu        |
| 04/06/2022 | 11:00-02:00 | Tense                                         | Mr. Manharan Thakur       |
| 06/06/2022 | 11:00-02:00 | Voice                                         | Mr. Manharan Thakur       |
| 07/06/2022 | 11:00-02:00 | Narration                                     | Mr. Durgesh Yadu          |
| 08/06/2022 | 11:00-02:00 | Common Errors                                 | Mr. Durgesh Yadu          |