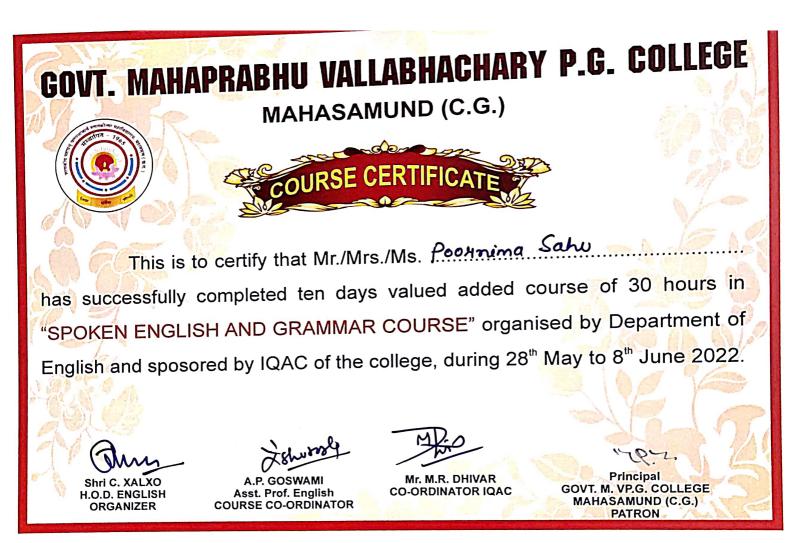

### Govt. M.V.P.G. College Mahasamund (C.G.) VALUE ADDED COURSE

(10 Days Certificate Course)

### (ORGANISED BY - IQAC & ENGLISH DEPT.)

#### SPOKEN ENGLISH AND GRAMMAR COURSE DATE 28.05.2022 TO 08.06.2022

| Date       | Time        | Syllabus                                      | Resource Person           |
|------------|-------------|-----------------------------------------------|---------------------------|
| 28/05/2022 | 11:00-02:00 | Word Power & Vocabulary.                      | Mr. Ashutosh Puri Goswami |
| 30/05/2022 | 11:00-02:00 | Conversation Practice & Discussion.           | Mr. Ashutosh Puri Goswami |
| 31/05/2022 | 11:00-02:00 | Paragraph & Unseen Passage Solving.           | Dr. Laxmikant Karal       |
| 01/06/2022 | 11:00-02:00 | Letter & E-Mail Writing.                      | Dr. Laxmikant Karal       |
| 02/06/2022 | 11:00-02:00 | Idimatic & Phrasal English/Fluency Technique. | Mr. Dhanurjay Sahu        |
| 03/06/2022 | 11:00-02:00 | Parts of Speech.                              | Mr. Dhanurjay Sahu        |
| 04/06/2022 | 11:00-02:00 | Tense                                         | Mr. Manharan Thakur       |
| 06/06/2022 | 11:00-02:00 | Voice                                         | Mr. Manharan Thakur       |
| 07/06/2022 | 11:00-02:00 | Narration                                     | Mr. Durgesh Yadu          |
| 08/06/2022 | 11:00-02:00 | Common Errors                                 | Mr. Durgesh Yadu          |