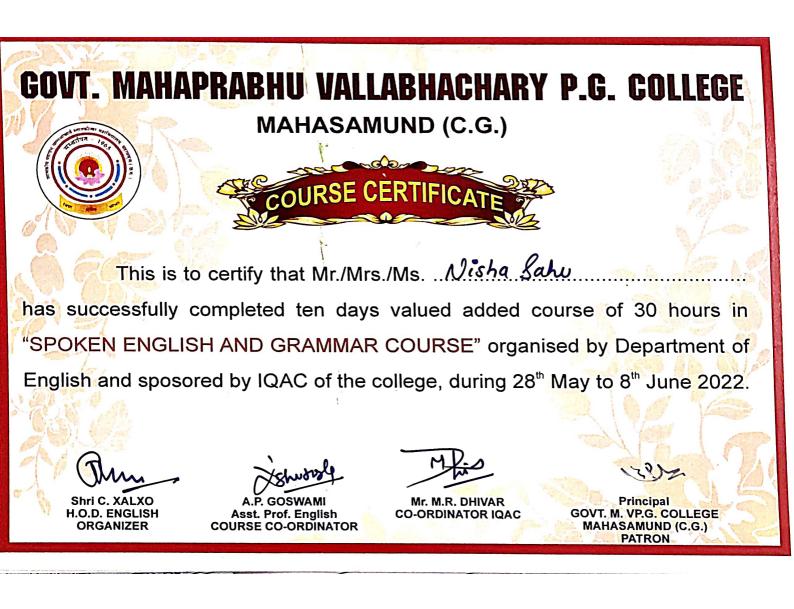

### Govt. M.V.P.G. College Mahasamund (C.G.) VALUE ADDED COURSE

(10 Days Certificate Course)

### (ORGANISED BY - IQAC & ENGLISH DEPT.)

#### SPOKEN ENGLISH AND GRAMMAR COURSE DATE 28.05.2022 TO 08.06.2022

| Date       | Time        | Syllabus                                      | Resource Person           |
|------------|-------------|-----------------------------------------------|---------------------------|
| 28/05/2022 | 11:00-02:00 | Word Power & Vocabulary.                      | Mr. Ashutosh Puri Goswami |
| 30/05/2022 | 11:00-02:00 | Conversation Practice & Discussion.           | Mr. Ashutosh Puri Goswami |
| 31/05/2022 | 11:00-02:00 | Paragraph & Unseen Passage Solving.           | Dr. Laxmikant Karal       |
| 01/06/2022 | 11:00-02:00 | Letter & E-Mail Writing.                      | Dr. Laxmikant Karal       |
| 02/06/2022 | 11:00-02:00 | Idimatic & Phrasal English/Fluency Technique. | Mr. Dhanurjay Sahu        |
| 03/06/2022 | 11:00-02:00 | Parts of Speech.                              | Mr. Dhanurjay Sahu        |
| 04/06/2022 | 11:00-02:00 | Tense                                         | Mr. Manharan Thakur       |
| 06/06/2022 | 11:00-02:00 | Voice                                         | Mr. Manharan Thakur       |
| 07/06/2022 | 11:00-02:00 | Narration                                     | Mr. Durgesh Yadu          |
| 08/06/2022 | 11:00-02:00 | Common Errors                                 | Mr. Durgesh Yadu          |