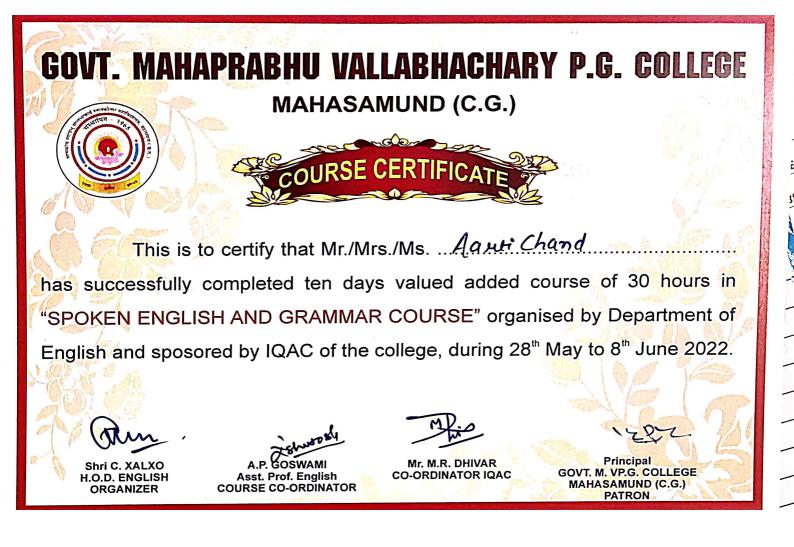

### Govt. M.V.P.G. College Mahasamund (C.G.) VALUE ADDED COURSE

(10 Days Certificate Course)

### (ORGANISED BY - IQAC & ENGLISH DEPT.)

#### SPOKEN ENGLISH AND GRAMMAR COURSE DATE 28.05.2022 TO 08.06.2022

| Date       | Time        | Syllabus                                      | Resource Person           |
|------------|-------------|-----------------------------------------------|---------------------------|
| 28/05/2022 | 11:00-02:00 | Word Power & Vocabulary.                      | Mr. Ashutosh Puri Goswami |
| 30/05/2022 | 11:00-02:00 | Conversation Practice & Discussion.           | Mr. Ashutosh Puri Goswami |
| 31/05/2022 | 11:00-02:00 | Paragraph & Unseen Passage Solving.           | Dr. Laxmikant Karal       |
| 01/06/2022 | 11:00-02:00 | Letter & E-Mail Writing.                      | Dr. Laxmikant Karal       |
| 02/06/2022 | 11:00-02:00 | Idimatic & Phrasal English/Fluency Technique. | Mr. Dhanurjay Sahu        |
| 03/06/2022 | 11:00-02:00 | Parts of Speech.                              | Mr. Dhanurjay Sahu        |
| 04/06/2022 | 11:00-02:00 | Tense                                         | Mr. Manharan Thakur       |
| 06/06/2022 | 11:00-02:00 | Voice                                         | Mr. Manharan Thakur       |
| 07/06/2022 | 11:00-02:00 | Narration                                     | Mr. Durgesh Yadu          |
| 08/06/2022 | 11:00-02:00 | Common Errors                                 | Mr. Durgesh Yadu          |