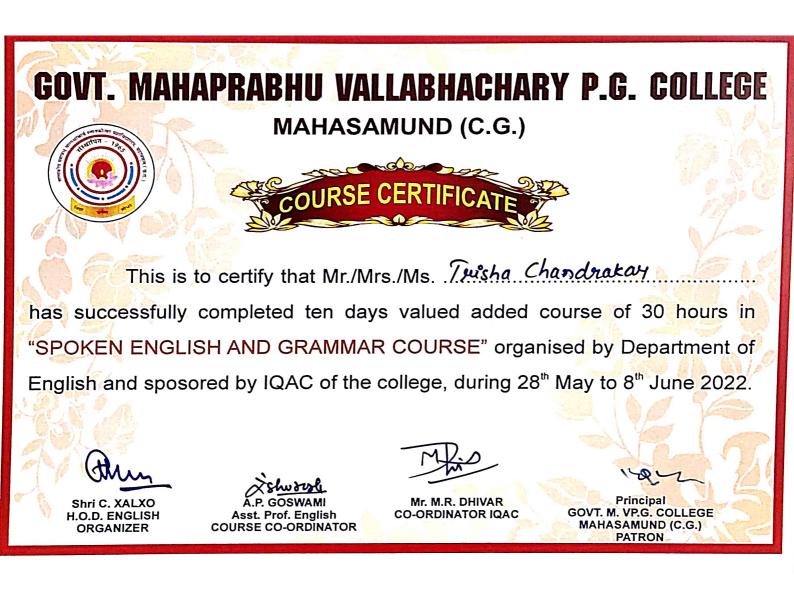

### Govt. M.V.P.G. College Mahasamund (C.G.) VALUE ADDED COURSE

(10 Days Certificate Course)

### (ORGANISED BY - IQAC & ENGLISH DEPT.)

#### SPOKEN ENGLISH AND GRAMMAR COURSE DATE 28.05.2022 TO 08.06.2022

| Date       | Time        | Syllabus                                      | Resource Person           |
|------------|-------------|-----------------------------------------------|---------------------------|
| 28/05/2022 | 11:00-02:00 | Word Power & Vocabulary.                      | Mr. Ashutosh Puri Goswami |
| 30/05/2022 | 11:00-02:00 | Conversation Practice & Discussion.           | Mr. Ashutosh Puri Goswami |
| 31/05/2022 | 11:00-02:00 | Paragraph & Unseen Passage Solving.           | Dr. Laxmikant Karal       |
| 01/06/2022 | 11:00-02:00 | Letter & E-Mail Writing.                      | Dr. Laxmikant Karal       |
| 02/06/2022 | 11:00-02:00 | Idimatic & Phrasal English/Fluency Technique. | Mr. Dhanurjay Sahu        |
| 03/06/2022 | 11:00-02:00 | Parts of Speech.                              | Mr. Dhanurjay Sahu        |
| 04/06/2022 | 11:00-02:00 | Tense                                         | Mr. Manharan Thakur       |
| 06/06/2022 | 11:00-02:00 | Voice                                         | Mr. Manharan Thakur       |
| 07/06/2022 | 11:00-02:00 | Narration                                     | Mr. Durgesh Yadu          |
| 08/06/2022 | 11:00-02:00 | Common Errors                                 | Mr. Durgesh Yadu          |