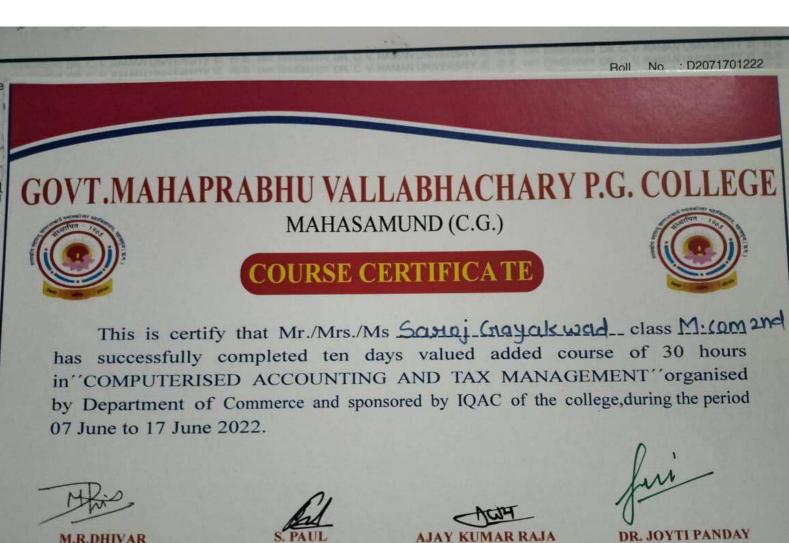

### Govt. M.V.P.G. College Mahasamund (C.G.) VALUE ADDED COURSE

(10 Days Certificate Course)

### (ORGANISED BY - IQAC & ENGLISH DEPT.)